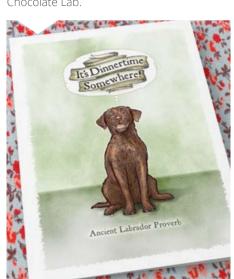

**SKU: 93** Spaniel Portrait Liver & White Spaniel..

SKU: 92 A Hard Days Night Terrier / Lurcher Dog Breed.

**SKU: 91** The 'last drive' Liver & White Spaniel & Pheasant.

SKU: 90 Ancient Labrador Proverb! Yellow Lab.

A hard day's night 🔊

**SKU: 89** Ancient Labrador Proverb! Chocolate Lab.

**SKU: 88** Ancient Labrador Proverb! SELLER Black Lab.

**SKU: 86** Ancient Spaniel Proverb! Liver & White Spaniel.

See more cards on my online shops at: