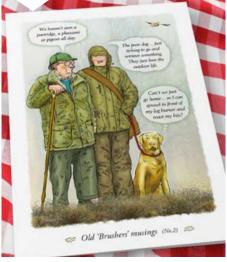

**SKU: 80** Brushers Muses #2 Yellow Lab.

SKU: 79 Brushers Muses #2 Black Lab.

⊗ Old 'Brushers' musings (Ne.2) 
⊗

SKU: 82 Brushers Muses #2 Liver & White Spaniel.

**SKU: 78** Cupboard love? Black & White Spaniel.