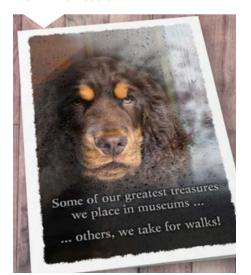

Some of our greatest treasures we place in museums ...

... others, we take for walks!

**SKU: 114** 12<sup>th</sup> Day of Christmas Black & White Spaniel.

**SKU: 115** 

12<sup>th</sup> Day of Christmas Liver & White Spaniel.