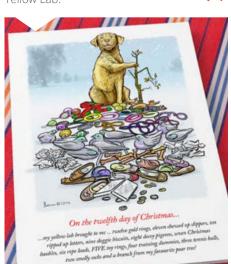

- or -

SKU: 111 12th Day of Christmas Black Lab.

On the twelfth day of Christmas. .my black lab brought to me ... trucker gold rings, eleven chrosed up slippers, ten ripped up keters, nine doggie biocsifs, eight deep pigents, seven Christmas repport up actors, time angule meants, eiget acrey progent, even construent bandelet, six repe leath, FIVE toy rivgs, four training dammin, these tennis balls, reco meelly seeks and a branch from my forcestic pour tree!