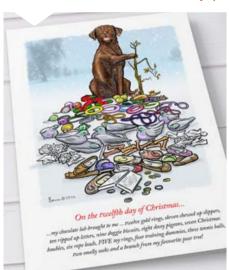

Some of our greatest treasures we place in museums ...

... others, we take for walks!

**SKU: 114** 12<sup>th</sup> Day of Christmas Black & White Spaniel.

**SKU: 115** 

12<sup>th</sup> Day of Christmas Liver & White Spaniel.

On the twelfth day of Christmas.

ripped up letters, nine doggie bissuits, eight decry pigents, seven Christman

or brought to me \_ twelve gold rings, eleven obvared up slippers, ten

ou up aerers, nene augge aussans, engre davey pigeans, avens, Arasanan iste expe leads, FIVE toy rings, four realising dummin, chees termis balls, two amolly stocks and a branch from my favourite pear tree!