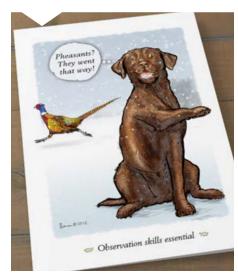

**SKU: 68** 

They went that way! Yellow Lab.

**SKU: 67** They went that way! Black Lab.

**SKU: 64** Get one from Tesco? Honey Cocker Spaniel.

SKU: 63 Get one from Tesco? Brown Cocker Spaniel.

go and get or from Tesco

Pheasants? They went that way! ∅ Observation skills essential ♥

**SKU: 66** They went that way! Black & White Spaniel.

**SKU: 65** They went that way! Liver & White Spaniel.

Observation skills essential

SKU: 62 Get one from Tesco? Black Cocker Spaniel.