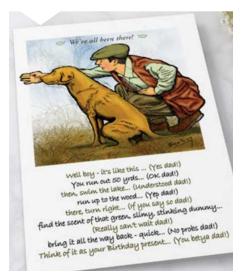

Some of our greatest treasures we place in museums ...

... others, we take for walks!

**SKU: 114** 12<sup>th</sup> Day of Christmas Black & White Spaniel.

**SKU: 115** 

12<sup>th</sup> Day of Christmas Liver & White Spaniel.

On the twelfth day of Christmas.

ripped up letters, nine doggie bissuits, eight decry pigents, seven Christman

or brought to me \_ twelve gold rings, eleven obvared up slippers, ten

ou up aerers, nene augge aussans, engre davey pigeans, avens, Arasanan iste expe leads, FIVE toy rings, four realising dummin, chees termis balls, two amolly stocks and a branch from my favourite pear tree!