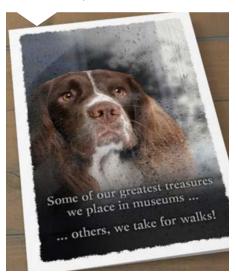

Some of our greatest treasures we place in museums ...

... others, we take for walks!

**SKU: 114** 12<sup>th</sup> Day of Christmas Black & White Spaniel.

**SKU: 115** 

12<sup>th</sup> Day of Christmas Liver & White Spaniel.