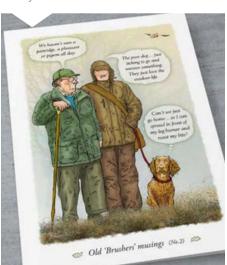

**SKU: 80** Brushers Muses #2 Yellow Lab.

SKU: 79 Brushers Muses #2 Black Lab.

⊗ Old 'Brushers' musings (Ne.2) 
⊗

SKU: 82 Brushers Muses #2 Liver & White Spaniel.

**SKU: 78** Cupboard love? Black & White Spaniel.

**SKU: 77** Cupboard love? Liver & White Spaniel.

www.foxercards.co.uk

- or

www.etsy.com/uk/shop/FoxerCards

⊗ Old 'Brushers' musings (No.2)

me I'll be right by

your side...

got any