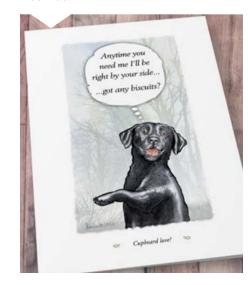

**SKU: 80** Brushers Muses #2 Yellow Lab.

SKU: 79 Brushers Muses #2 Black Lab.

⊗ Old 'Brushers' musings (Ne.2) 
⊗

SKU: 82 Brushers Muses #2 Liver & White Spaniel.

**SKU: 78** Cupboard love? Black & White Spaniel.

**SKU: 77** Cupboard love? Liver & White Spaniel.

www.foxercards.co.uk

- or

www.etsy.com/uk/shop/FoxerCards

⊗ Old 'Brushers' musings (No.2)

me I'll be right by

your side...

got any

Cupboard love?

**SKU: 76**Cupboard love?
Russet Cocker Spaniel.

**SKU: 74**Cupboard love?
Brown Cocker Spaniel.

**SKU: 75**Cupboard love?
Lemon Cocker Spaniel.

**SKU: 73**Cupboard love?
Black Cocker Spaniel.