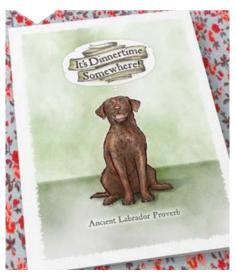

**SKU: 93** Spaniel Portrait Liver & White Spaniel..

SKU: 92 A Hard Days Night Terrier / Lurcher Dog Breed.

**SKU: 91** The 'last drive' Liver & White Spaniel & Pheasant.

SKU: 90 Ancient Labrador Proverb! Yellow Lab.

A hard day's night 🔊

**SKU: 89** Ancient Labrador Proverb! Chocolate Lab.

**SKU: 88** Ancient Labrador Proverb! SELLER Black Lab.

**SKU: 86** Ancient Spaniel Proverb! Liver & White Spaniel.

See more cards on my online shops at: