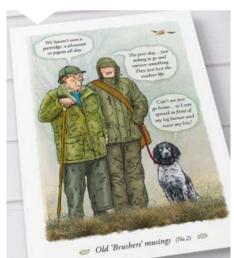

**SKU: 80** Brushers Muses #2 Yellow Lab.

SKU: 79 Brushers Muses #2 Black Lab.

⊗ Old 'Brushers' musings (Ne.2) 
⊗

SKU: 82 Brushers Muses #2 Liver & White Spaniel.

**SKU: 78** Cupboard love? Black & White Spaniel.

**SKU: 77** Cupboard love? Liver & White Spaniel.

www.foxercards.co.uk

- or

www.etsy.com/uk/shop/FoxerCards

⊗ Old 'Brushers' musings (No.2)

me I'll be right by

your side...

got any