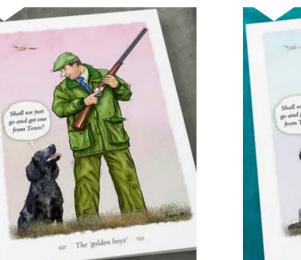

**SKU: 61** Get one from Tesco? Black & White Spaniel.

See more cards on my online shops at:

www.foxercards.co.uk

- or -

www.etsy.com/uk/shop/FoxerCards

ar The Yolden boys'

**SKU: 60** 

Get one from Tesco? Liver & White Spaniel.

**SKU: 59** Get one from Tesco? Chocolate Lab.

**SKU: 58** Get one from Tesco? Yellow Lab.

as The 'golden boys'

**SKU: 57** Get one from Tesco? Black Lab.

**SKU: 56** Just a Brilliant Mum ... Seriously!

**SKU: 54** Just a Brilliant Mum ... Seriously! Black Lab.