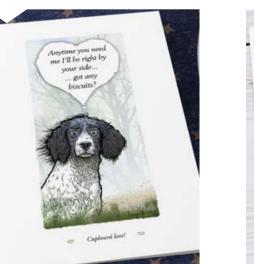

**SKU: 77** Cupboard love? Liver & White Spaniel.

www.foxercards.co.uk

- or

www.etsy.com/uk/shop/FoxerCards

⊗ Old 'Brushers' musings (No.2)

me I'll be right by

your side...

got any

Cupboard love?

**SKU: 76**Cupboard love?
Russet Cocker Spaniel.

**SKU: 74**Cupboard love?
Brown Cocker Spaniel.

**SKU: 75**Cupboard love?
Lemon Cocker Spaniel.

**SKU: 73**Cupboard love?
Black Cocker Spaniel.