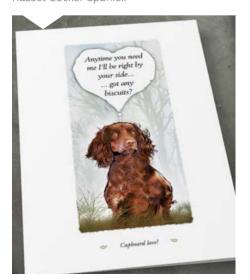

**SKU: 77** Cupboard love? Liver & White Spaniel.

www.foxercards.co.uk

- or

www.etsy.com/uk/shop/FoxerCards

⊗ Old 'Brushers' musings (No.2)

me I'll be right by

your side...

got any

Cupboard love?

**SKU: 76**Cupboard love?
Russet Cocker Spaniel.

**SKU: 74**Cupboard love?
Brown Cocker Spaniel.

**SKU: 75**Cupboard love?
Lemon Cocker Spaniel.

**SKU: 73**Cupboard love?
Black Cocker Spaniel.