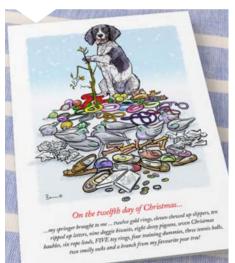

On the twelfth day of Christmas.

ripped up letters, nine doggie bissuits, eight decry pigents, seven Christman

or brought to me \_ twelve gold rings, eleven obvared up slippers, ten

ou up aerers, nene augge aussans, engre davey pigeans, avens, Arasanan iste expe leads, FIVE toy rings, four realising dummin, chees termis balls, two amolly stocks and a branch from my favourite pear tree!