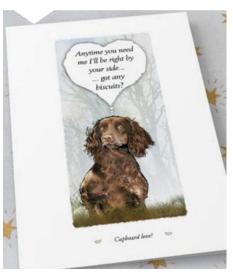

**SKU: 80** Brushers Muses #2 Yellow Lab.

SKU: 79 Brushers Muses #2 Black Lab.

⊗ Old 'Brushers' musings (Ne.2) 
⊗

SKU: 82 Brushers Muses #2 Liver & White Spaniel.

**SKU: 78** Cupboard love? Black & White Spaniel.

**SKU: 77** Cupboard love? Liver & White Spaniel.

www.foxercards.co.uk

- or

www.etsy.com/uk/shop/FoxerCards

⊗ Old 'Brushers' musings (No.2)

me I'll be right by

your side...

got any

Cupboard love?

**SKU: 76**Cupboard love?
Russet Cocker Spaniel.

**SKU: 74**Cupboard love?
Brown Cocker Spaniel.

**SKU: 75**Cupboard love?
Lemon Cocker Spaniel.

**SKU: 73**Cupboard love?
Black Cocker Spaniel.