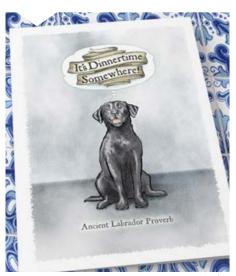

**SKU: 93** Spaniel Portrait Liver & White Spaniel..

SKU: 92 A Hard Days Night Terrier / Lurcher Dog Breed.

**SKU: 91** The 'last drive' Liver & White Spaniel & Pheasant.

SKU: 90 Ancient Labrador Proverb! Yellow Lab.

A hard day's night 🔊

**SKU: 89** Ancient Labrador Proverb! Chocolate Lab.

**SKU: 88** Ancient Labrador Proverb! SELLER Black Lab.

**SKU: 86** Ancient Spaniel Proverb! Liver & White Spaniel.

See more cards on my online shops at: