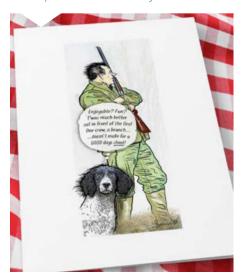

**SKU: 06** North face of the AGA -Dreaming of 'gone fishing!'.

See more cards on my online shops at:

www.foxercards.co.uk

or —

SKU: 07

What do you do if a bird craps on your windscreen? CS Old Brushers' musings...